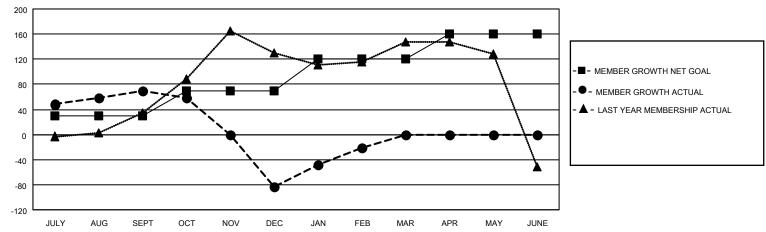

## GOALS AND ACTUAL MEMBERS CUMULATIVE

| DROPPED CLUBS: 4 |     | 46 CLUBS OF 89 ADDED 1 OR<br>MORE NEW MEMBERS | GENDER DISTRIBUTION             |                              |  |
|------------------|-----|-----------------------------------------------|---------------------------------|------------------------------|--|
|                  |     | INORE NEW MEMBERS                             | MALE<br>FEMALE                  | 896 (54.14%)<br>759 (45.86%) |  |
| DROPPED MEMBERS  |     |                                               | NON BINARY PREFER NOT TO ANSWER | 0 (0.00%)<br>0 (0.00%)       |  |
| DECEASED         | 16  |                                               | THEFERMOTTO ANOWER              | 0 (0.0070)                   |  |
| CLUB CANCELLED   | 4   | CLICK HERE FOR CUMULATIVE                     | TOTAL FAMILY UNIT MEMBERS       | 311                          |  |
| OTHER            | 295 | MEMBERSHIP DATA                               |                                 |                              |  |
| TOTAL            | 315 |                                               | FAMILY MEMBERS PAYING HAI       | LF DUES 167                  |  |