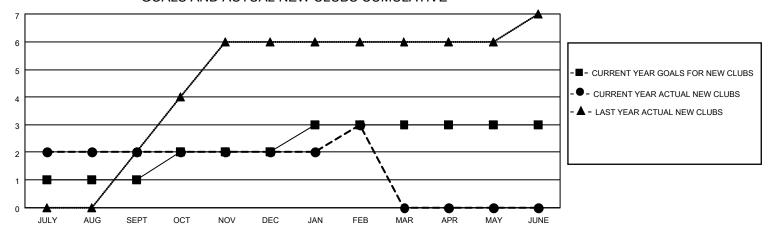

## MONTHLY MEMBERSHIP PROGRESS REPORT

LOCATION ONTARIO District A 711 Results as of: 2/28/2023

| Clubs RESULTS FOR 2022-2023 |   |   |   | Members RESULTS FOR 2022-2023 |    |     |     |
|-----------------------------|---|---|---|-------------------------------|----|-----|-----|
|                             |   |   |   |                               |    |     |     |
| JULY/AUG/SEPT               | 1 | 2 | 2 | JULY/AUG/SEPT                 | 30 | 128 | 54  |
| OCT/NOV/DEC                 | 1 | 0 | 2 | OCT/NOV/DEC                   | 40 | 84  | 222 |
| JAN/FEB/MAR                 | 1 | 1 | 0 | JAN/FEB/MAR                   | 50 | 119 | 39  |
| APR/MAY/JUNE                | 0 | 0 | 0 | APR/MAY/JUNE                  | 40 | 0   | 0   |

## GOALS AND ACTUAL NEW CLUBS CUMULATIVE



## GOALS AND ACTUAL MEMBERS CUMULATIVE



| DROPPED CLUBS: 4 |     | 46 CLUBS OF 89 ADDED 1 OR<br>MORE NEW MEMBERS | GENDER DISTRIBUTION             |                              |  |
|------------------|-----|-----------------------------------------------|---------------------------------|------------------------------|--|
|                  |     | INORE NEW MEMBERS                             | MALE<br>FEMALE                  | 896 (54.14%)<br>759 (45.86%) |  |
| DROPPED MEMBERS  |     |                                               | NON BINARY PREFER NOT TO ANSWER | 0 (0.00%)<br>0 (0.00%)       |  |
| DECEASED         | 16  |                                               | THEFERMOTTO ANOWER              | 0 (0.0070)                   |  |
| CLUB CANCELLED   | 4   | CLICK HERE FOR